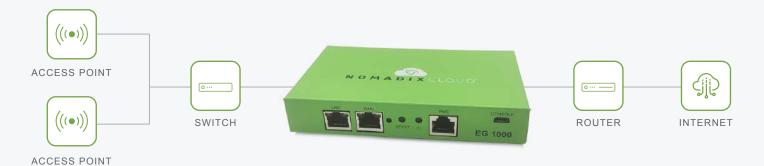

## **AVAILABILITY**

The EG 1000 is generally available worldwide and offers capacity of up to 1,000 devices and 1Gbps.